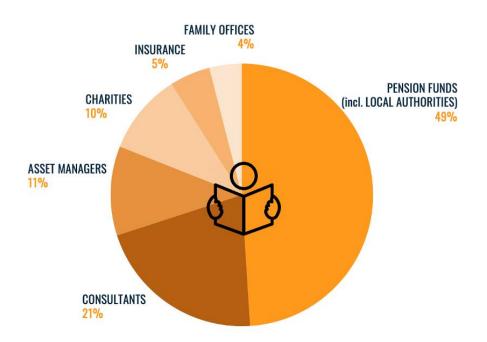

# ROUNDTABLES

## MEDIA PACK 2023



# ROUNDTABLES





## **ROUNDTABLE STATISTICS**

# PORTFOLIO

#### **MAGAZINE DISTRIBUTION: 6,743**



- > 2,040 LINKEDIN FOLLOWERS
- > 1,057 AVERAGE SOCIAL MEDIA IMPRESSIONS
- > 79 AVERAGE SOCIAL MEDIA CLICKS

#### **NEWSLETTER SUBSCRIBERS: 5,295**



- > 725 AVERAGE NEWSLETTER OPENS
- > 227 AVERAGE NEWSLETTER CLICKS
- > 1,838 AVERAGE WEBSITE PAGE VIEWS

### PACKAGE 1 – IN-PERSON WITH AUDIENCE BE 1 OF 2 SPONSORS





JUPITER

Nicolas Forest | Christoforos Bikos | Lewis Emmons Rhys Petheram | Henrietta Gourlay | Daniel Loughne Mark Thompson | Katie Yu JUNE 2022 | PORTFOLIO INSTITUTIONAL

#### WHAT'S INCLUDED:



- Meet and engage in a discussion with asset owners, investment consultants and trustees in person
- Have input into the agenda
- Send us your wish list of asset owners/consultants you would like to attend, and we will invite them Venue is included we choose and book the venue
- O