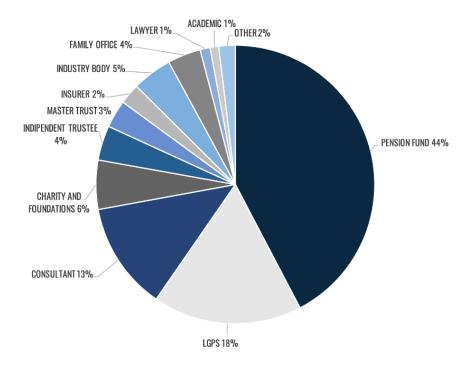

# ROUNDTABLES

## MEDIA PACK 2023



# ROUNDTABLES





## **ROUNDTABLE STATISTICS**

# PORTFOLIO

#### **MAGAZINE DISTRIBUTION: 6,743**



- > 2,040 LINKEDIN FOLLOWERS
- > 1,057 AVERAGE SOCIAL MEDIA IMPRESSIONS
- > 79 AVERAGE SOCIAL MEDIA CLICKS

#### **NEWSLETTER SUBSCRIBERS: 5,295**



- > 725 AVERAGE NEWSLETTER OPENS
- > 227 AVERAGE NEWSLETTER CLICKS
- > 1,838 AVERAGE WEBSITE PAGE VIEWS

### PACKAGE 1 – IN-PERSON WITH AUDIENCE BE 1 OF 2 SPONSORS





JUPITER

Nicolas Forest | Christoforos Bikos | Lewis Emmons Rhys Petheram | Henrietta Gourlay | Daniel Loughne Mark Thompson | Katie Yu JUNE 2022 | PORTFOLIO INSTITUTIONAL

#### WHAT'S INCLUDED:



- Meet and engage in a discussion with asset owners, investment consultants and trustees in person
- Have input into the agenda
- Send us your wish list of asset owners/consultants you would like to attend, and we will invite them Venue is included we choose and book the venue
- One expert speaker from your organisation takes part in the discussion
- Two additional team members from your organisation may join the audience to li