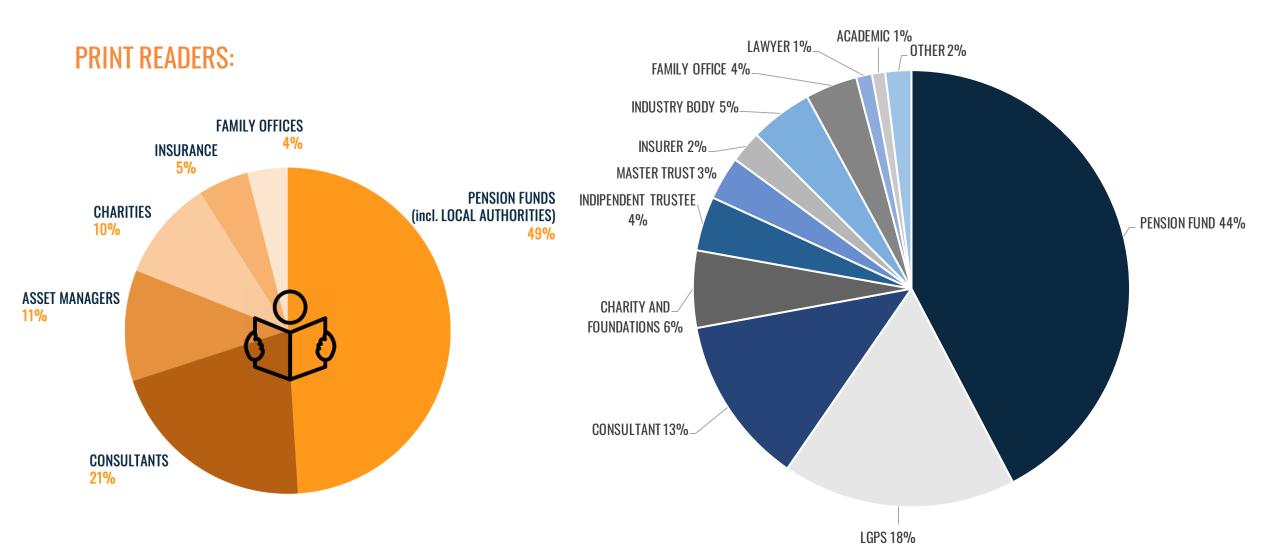

# WHO ARE OUR READERS?

## **DIGITAL READERS:**

Over 6,000 copies of each issue are received by the UK's biggest DB and DC pension funds and investors and over 4,000 subscribers read our twice-weekly newsletter.